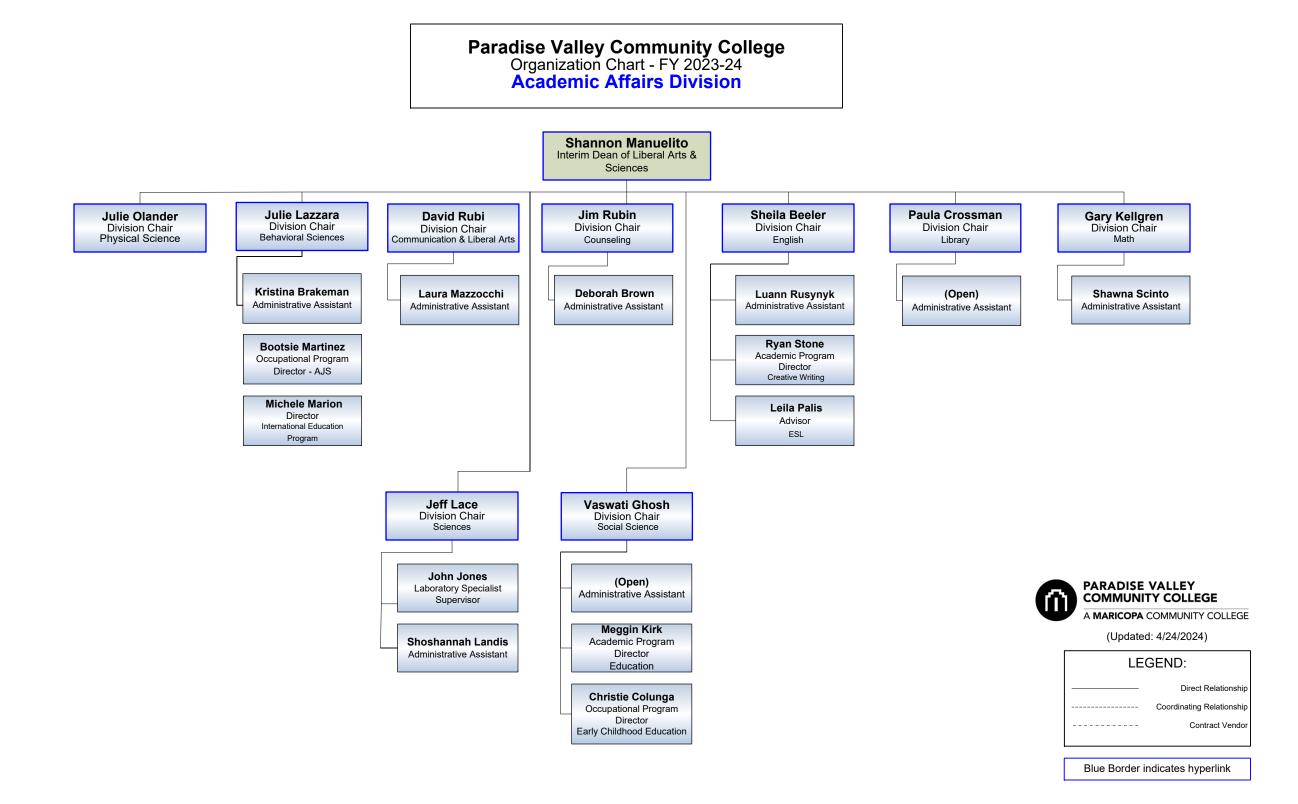

PARADISE VALLEY COMMUNITY COLLEGE

A MARICOPA COMMUNITY COLLEGE

(Updated: 4/24/2024)

| LEC | GEND:                     |
|-----|---------------------------|
|     | Direct Relationship       |
|     | Coordinating Relationship |
|     | Contract Vendor           |
|     |                           |