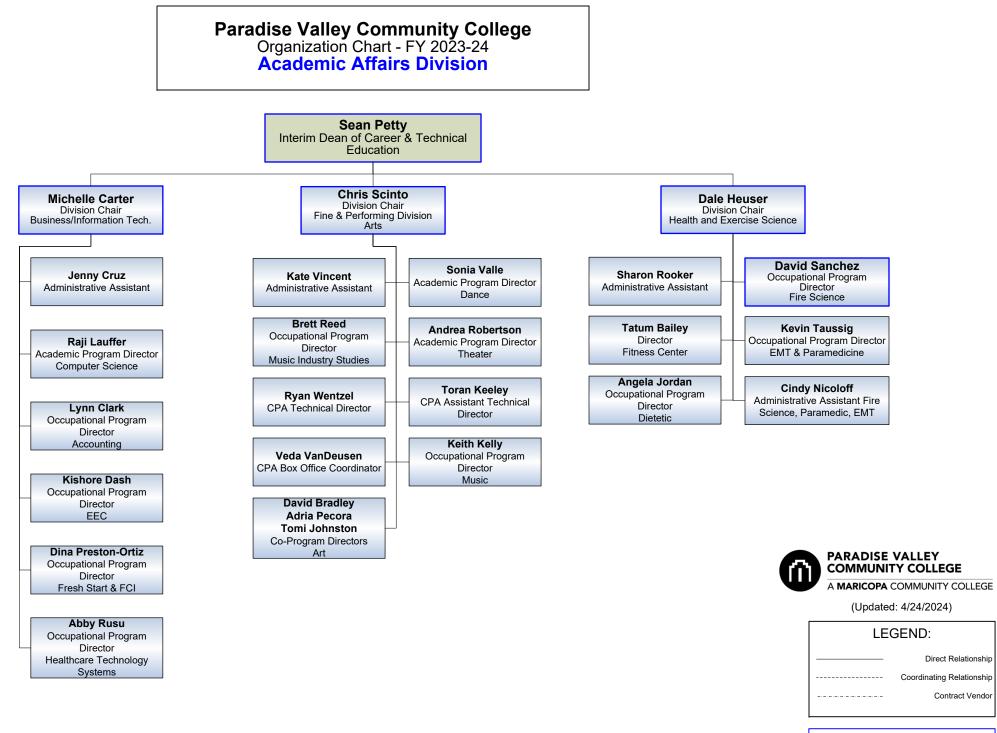

PARADISE VALLEY COMMUNITY COLLEGE

A MARICOPA COMMUNITY COLLEGE

(Updated: 4/24/2024)

| LE | GEND:                     |  |
|----|---------------------------|--|
|    | Direct Relationship       |  |
|    | Coordinating Relationship |  |
|    | Contract Vendor           |  |
|    |                           |  |