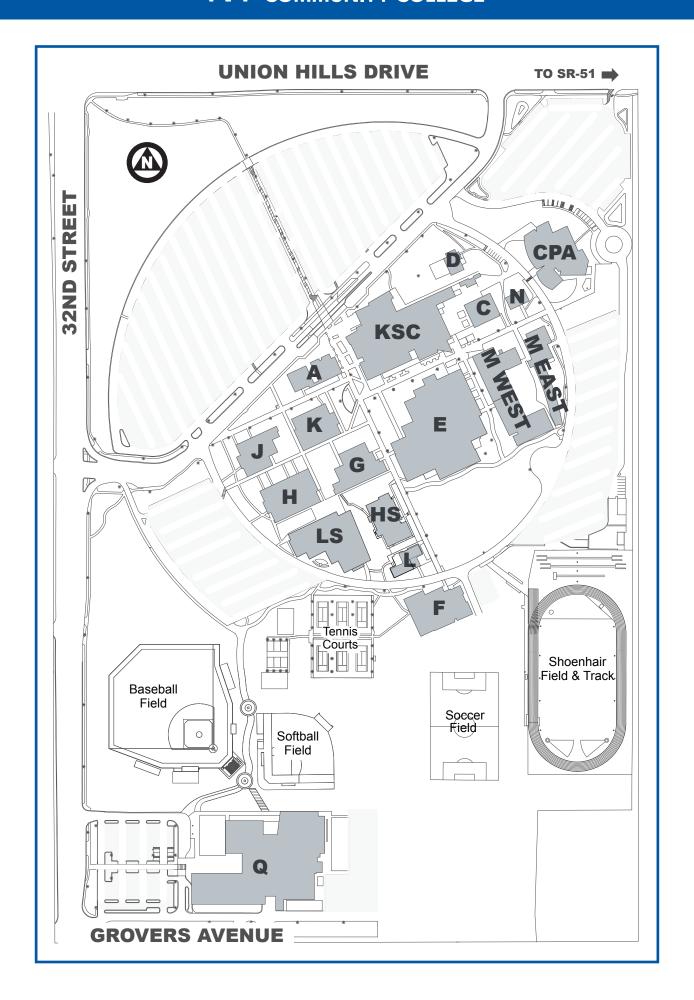

# PARADISE VALLEY COMMUNITY COLLEGE

J Building

KSC 1st FI

Q Building

Q Building

G Building

E Building

KSC 1st FL

K Building K Building

E Building

E Building

K Building

Q Building

A Administration

HS Building

M Building - East

M Building - East

M Building - East

F Fitness Center

M Building - East

LS Life Sciences Building

# **ACADEMIC DEPARTMENTS Behavioral Sciences Division Business / Information Technology Division**

**Communication & Humanities Division** Counseling Division

EMT, Paramedicine, & Fire Science Departments **English Division** 

Fine & Performing Arts Division Health & Exercise Science Division

Life Sciences Division **Mathematics Division** 

**Nursing Department Physical Sciences Department** 

Social Sciences Division

# **ACADEMIC SUPPORT**

**Computer Commons** Early College Programs **Entrepreneurship Education Center: K117** Honors Center: K101 K102 Library - Jo & Warren Buxton Library Tutoring Veterans' Services: K108

## **ADMINISTRATION**

Center for Teaching, Learning, and **Employee Engagement-CTLEE** E Building **Copy Center** KSC 1st FL Deans' Offices A Administration Deliveries / Physical Plant C Physical Plant Division of Student Affairs Leadership, KSC2800 KSC 2nd FL Facilities Services, E109 (Outside Entry) E Building Human Resources, KSC2608 KSC 2nd FL Information Technology Services - IT A Administration Institutional Effectiveness, KSC2200 KSC 2nd FL Marketing & Communications, KSC2500 KSC 2nd FI Police Department, KSC1240 KSC 1st FL President's Office A Administration

#### **ARTS**

Art Studio: J141 (Outside Entry) J Building Art Studio: M142 M Building - West **Buxton Southwest Art Collection** E Building Center for the Performing

Arts Theatre CPA Center For The Performing Arts **Ceramics Studio** D Ceramics Studio **Dance Studio** F Fitness Center Lobby Art Gallery CPA Center For The Performing Arts

Rehearsal Rooms & Green Room CPA Center For The Performing Arts Studio Theater M Building East

#### **ATHLETICS**

**Athletics Department Offices** L Building Athletics Training Room, Athletics Weight Room F Fitness Center

#### **CLASSROOMS**

F Fitness Center L Building **G** Building **LS Life Sciences** H Building M Building West **HS Health Sciences** N Music Building J Building Q Building K Building

Strategic Partnerships and Development - Q160

# ART CLASSROOMS

Art Studio: J141 (Outside Entry) J Buildina Art Studio: M142 M Building West Ceramics Studio D Ceramics Studio **CPA Center For The Performing Arts** 

#### CLASSROOMS LABORATORIES

M Building - East G Building HS Health Sciences H Building LS Life Sciences Building

### **COMMUNITY RESOURCES**

Career Services & Job Placement, KSC1139 KSC 1st FI

Center for the Performing

CPA Center For The Performing Arts **Arts Theatre** 

Entrepreneurship Education Center, K117 K Ruilding Gym, Locker Rooms, Senior Programs F Fitness Center Library - Jo & Warren Buxton Library E Building

## **CONFERENCE ROOMS**

Conference Rooms, A122, A140 A Administration Conference Room, G126 G Building Conference Room, J126 J Building O'Odham Conference Room: KSC2007 KSC 2nd FL Hohokam Conference Room: KSC2605 KSC 2nd FI Patayan Community Center: KSC1000 KSC 1st FL Piipaash Conference Room: KSC2006 KSC 2nd FL Conference Room, LS217 LS Life Sciences Building Conference Rooms, M197, M297 M Building - East Conference Rooms, Q120, Q125, Q171, Q262 Q Building

#### DINING

Cafeteria - Puma Den Café KSC 1st FL

#### **FACULTY OFFICES**

Faculty Offices - Behavioral Sciences, Communication & Humanities, English, Fine & Performing Arts, Social Sciences M Building East Faculty Offices - Business / Information Technology J Building Faculty Offices - Fitness F Building Faculty Offices - Mathematics, EMT, Fire Sciences Q Building Faculty Offices - Nursing HS Building Faculty Offices - Nursing, Sciences G Building Faculty Offices - Sciences LS Life Sciences Building

# **FITNESS**

**Dance Studio** F Fitness Center Gym F Fitness Center **Locker Rooms** F Fitness Center Senior Programs F Fitness Center

## STUDENT SERVICES

Kranitz Student Center - Welcome Center KSC 1st FI Academic Advisement and Career Services, KSC1139 KSC 1st FL Admissions, Registration & Records, Welcome Center KSC 1st FL Assessment / Testing Center, KSC2400 KSC 2nd FL Bookstore, KSC1500 KSC 1st FL **Computer Commons** F Buildina Counseling Services, KSC1220 KSC 1st FL Disability Resources & Services, E193 E Building Early College Programs, KSC1200 KSC 1st FL Financial Aid, Welcome Center KSC 1st FL IT / Media HelpDesk, Computer Commons E Building New Student & Information Center, Welcome Center KSC 1st FL Payments, Welcome Center KSC 1st FL Student Cultural Center: M.E.N., Women Rising, KSC1230 KSC 1st FL Student Life Center, KSC1303 KSC 1st FI Student Recruitment KSC1200 KSC 1st FL Tutorina E Building Veterans' Services, K108 K Building

#### UNIVERSITY PARTNERS

ASU, GCU, UArizona KSC 2nd FI **NAU M272** M Building West